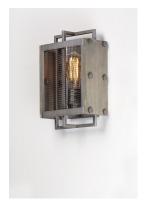

## PRODUCT DESCRIPTION

Combining wood panels finished in Barnwood with mesh and metal finished in Weathered Zinc creates a rustic look appropriate for today's interiors. Bolt head accents complete the look and add an industrial element to this collection which works well in Modern Farmhouse design.

#### **FINISHES OPTION**

Barn Wood / Weathered Zinc (BWWZ)

## MATERIAL

Wood, Steel