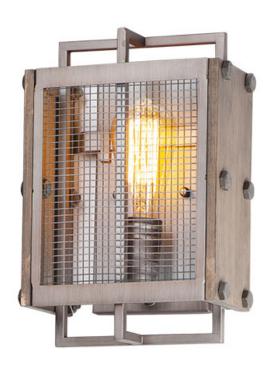

## PRODUCT DESCRIPTION

Combining wood panels finished in Barnwood with mesh and metal finished in Weathered Zinc creates a rustic look appropriate for today's interiors. Bolt head accents complete the look and add an industrial element to this collection which works well in Modern Farmhouse design.

#### **FINISHES OPTION**

Barn Wood / Weathered Zinc (BWWZ)

## MATERIAL

Wood, Steel