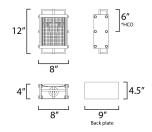

height from center of outlet to the top of the fixture

### **MEASUREMENTS**

DIMENSION : 8" L x 8" W x 12" H x 4" Ext

MAX OAH : 4.5" W x 9" H

HANGING WEIGHT : 4.4 lb